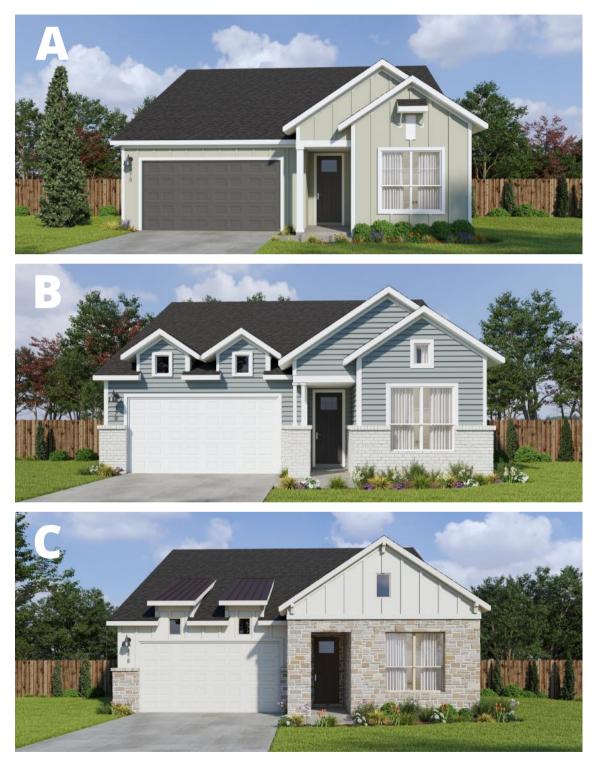

# THE ELM

## 3 BEDROOM | 2 BATH | 1,659 - 1,670 SQ. FT. | 1 STORY

125 BROOKS RANCH DRIVE | KYLE, TX 78640 | 512-975-0139 | INFO@BLACKBURNHOMES.COM

KBURN

HOMES

These floor plans and exterior elevations are artistic renderings used for marketing purposes and are subject to change without notice. Square footages are approximate and renderings might not be to scale. Blueprints supersede marketing materials. Materials such as window colors and door styles could be considered upgrades. Contact sales office for more information on included features. ©Blackburn Homes