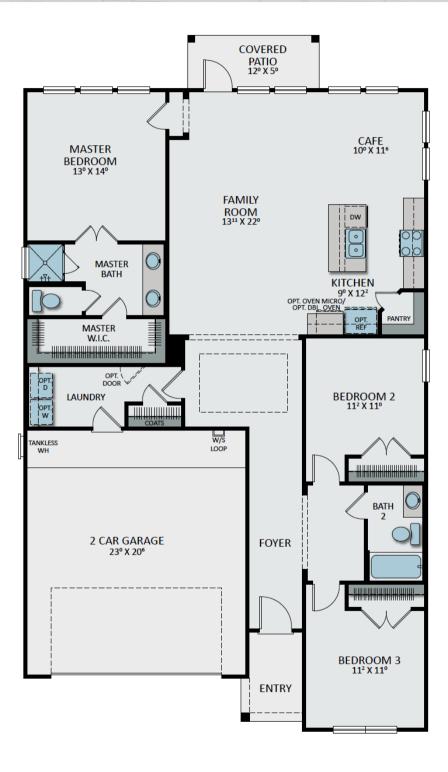

# THE ELM

## 3 BEDROOM | 2 BATH | 1,659 - 1,670 SQ. FT. | 1 STORY

125 BROOKS RANCH DRIVE | KYLE, TX 78640 | 512-975-0139 | INFO@BLACKBURNHOMES.COM

KBURN

HOMES

These floor plans and exterior elevations are artistic renderings used for marketing purposes and are subject to change without notice. Square footages are approximate and renderings might not be to scale. Blueprints supersede marketing materials. Materials such as window colors and door styles could be considered upgrades. Contact sales office for more information on included features. ©Blackburn Homes