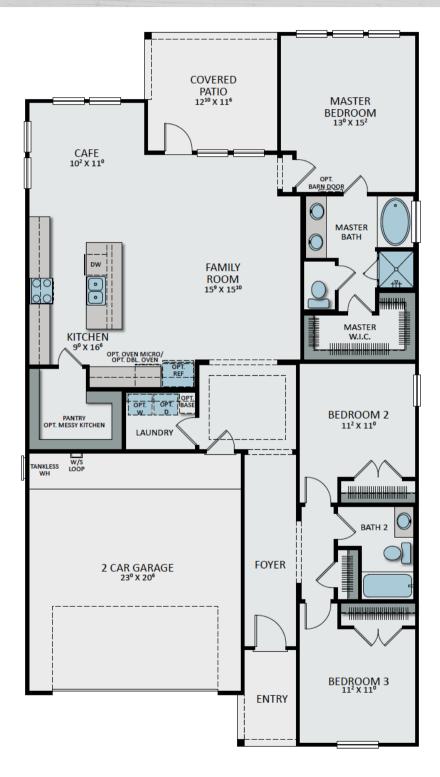

# THE HOLLY





### 125 BROOKS RANCH DRIVE | KYLE, TX 78640 | 512-975-0139 | INFO@BLACKBURNHOMES.COM

These floor plans and exterior elevations are artistic renderings used for marketing purposes and are subject to change without notice. Square footages are approximate and renderings might not be to scale. Blueprints supersede marketing materials. Materials such as window colors and door styles could be considered upgrades. Contact sales office for more information on included features. ©Blackburn Homes



### WWW.BROOKSRANCHHOMES.COM

## THE HOLLY

### 3 BEDROOM | 2 BATH | 1,761 - 1,772 SQ. FT. | 1 STORY



#### 125 BROOKS RANCH DRIVE | KYLE, TX 78640 | 512-975-0139 | INFO@BLACKBURNHOMES.COM

KBURN

HOMES

These floor plans and exterior elevations are artistic renderings used for marketing purposes and are subject to change without notice. Square footages are approximate and renderings might not be to scale. Blueprints supersede marketing materials. Materials such as window colors and door styles could be considered upgrades. Contact sales office for more information on included features. ©Blackburn Homes

#### WWW.BLACKBURNHOMES.COM