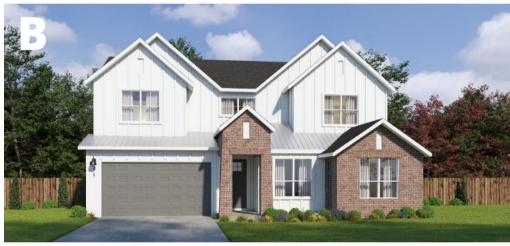

## THE JUNIPER II

5 BEDROOM | 4.5 BATH | 3,479 - 3,490 SQ. FT. | 2 STORY

INCLUDES ADDITIONAL STUDY DOWNSTAIRS AND GAMEROOM UPSTAIRS