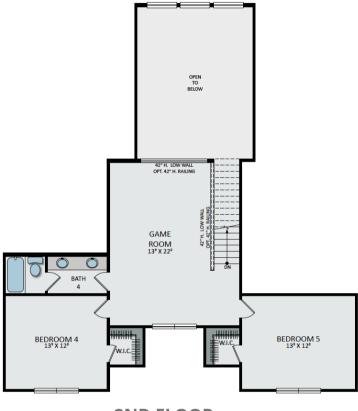

## THE JUNIPER II

5 BEDROOM | 4.5 BATH | 3,479 - 3,490 SQ. FT. | 2 STORY

INCLUDES ADDITIONAL STUDY DOWNSTAIRS AND GAMEROOM UPSTAIRS

## \*MULTI-GENERATIONAL PLAN

2ND FLOOR

125 BROOKS RANCH DRIVE | KYLE, TX 78640 | 512-975-0139 | INFO@BLACKBURNHOMES.COM