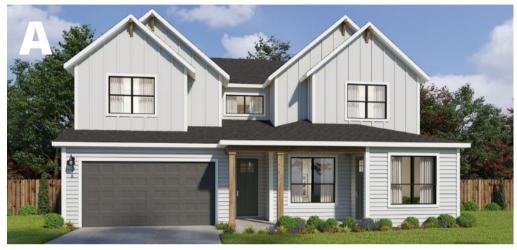

## THE JUNIPER II

5 BEDROOM | 4.5 BATH | 3,479 - 3,490 SQ. FT. | 2 STORY

INCLUDES ADDITIONAL STUDY DOWNSTAIRS AND GAMEROOM UPSTAIRS