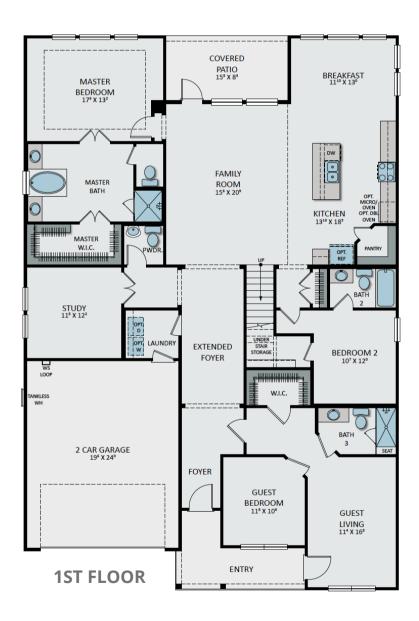

## THE JUNIPER II

5 BEDROOM | 4.5 BATH | 3,479 - 3,490 SQ. FT. | 2 STORY

INCLUDES ADDITIONAL STUDY DOWNSTAIRS AND GAMEROOM UPSTAIRS