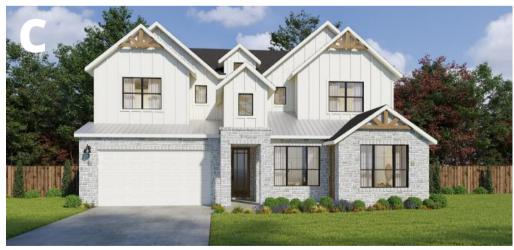

## THE JUNIPER II

5 BEDROOM | 4.5 BATH | 3,479 - 3,490 SQ. FT. | 2 STORY

INCLUDES ADDITIONAL STUDY DOWNSTAIRS AND GAMEROOM UPSTAIRS