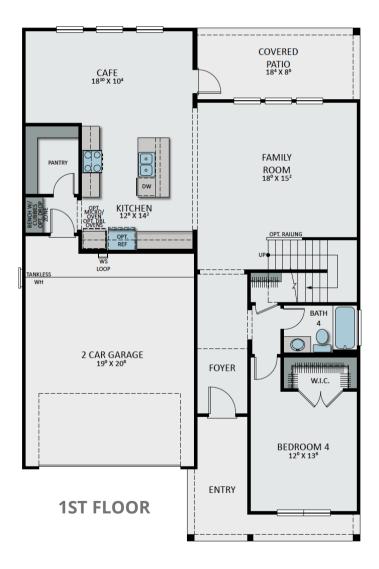

## THE SYCAMORE

4 BEDROOM | 4 BATH | 2,938 - 2,970 SQ. FT. | 2 STORY

INCLUDES ADDITIONAL GAMEROOM UPSTAIRS

125 BROOKS RANCH DRIVE | KYLE, TX 78640 | 512-975-0139 | INFO@BLACKBURNHOMES.COM