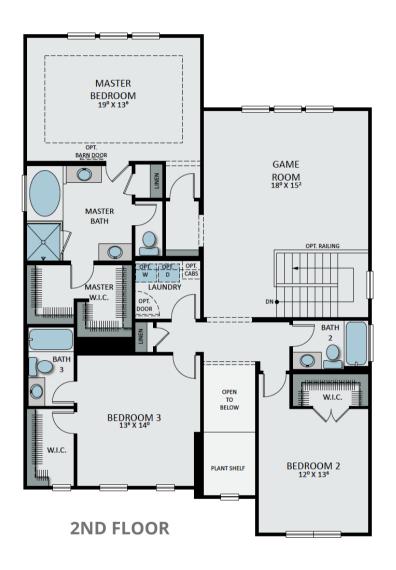

## THE SYCAMORE

4 BEDROOM | 4 BATH | 2,938 - 2,970 SQ. FT. | 2 STORY

INCLUDES ADDITIONAL GAMEROOM UPSTAIRS

125 BROOKS RANCH DRIVE | KYLE, TX 78640 | 512-975-0139 | INFO@BLACKBURNHOMES.COM