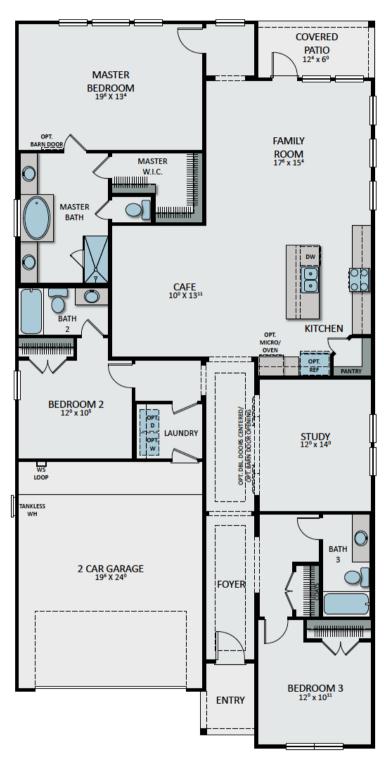

## THE WILLOW

3 - 4 BEDROOM | 3 BATH | 2,201 - 2,213 SQ. FT. | 1 STORY

INCLUDES ADDITIONAL STUDY OR 4TH BEDROOM OPTION

125 BROOKS RANCH DRIVE | KYLE, TX 78640 | 512-975-0139 | INFO@BLACKBURNHOMES.COM