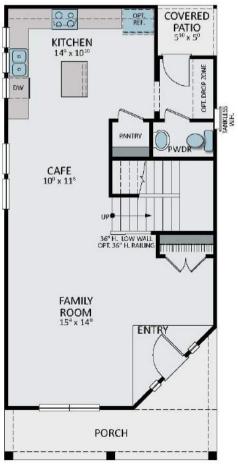

## THE IRIS

3 BEDROOM | 2.5 BATH | 1,538 SQ. FT. | 2 STORY

#### **DETACHED GARAGE**

**2ND FLOOR** 

348 AQUA SPRINGS ALLEY | LEANDER, TX 78641 | 512-341-9212 | INFO@BLACKBURNHOMES.COM

**1ST FLOOR**