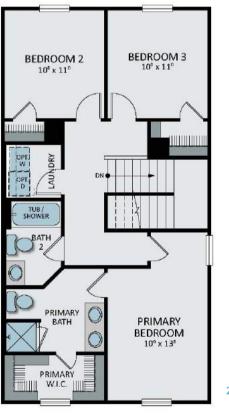

## THE IRIS

3 BEDROOM | 2.5 BATH | 1,538 SQ. FT. | 2 STORY

#### **DETACHED GARAGE**

**2ND FLOOR** 

348 AQUA SPRINGS ALLEY | LEANDER, TX 78641 | 512-341-9212 | INFO@BLACKBURNHOMES.COM

**1ST FLOOR**