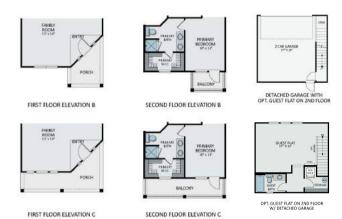

# THE IRIS

### **ELEVATION- A**

#### **ELEVATION-B**

#### **ELEVATION-C**

348 AQUA SPRINGS ALLEY | LEANDER, TX 78641 | 512-341-9212 | INFO@BLACKBURNHOMES.COM

These floor plans and exterior elevations are artistic renderings used for marketing purposes and are subject to change without notice. Square footages are approximate and renderings might not be to scale. Blueprints supersede marketing materials. Materials such as window colors and door styles could be considered upgrades. Contact sales office for more information on included features. ©Blackburn Homes

## THE IRIS

3 BEDROOM | 2.5 BATH | 1,538 SQ. FT. | 2 STORY

#### **DETACHED GARAGE**

**2ND FLOOR** 

348 AQUA SPRINGS ALLEY | LEANDER, TX 78641 | 512-341-9212 | INFO@BLACKBURNHOMES.COM

**1ST FLOOR**