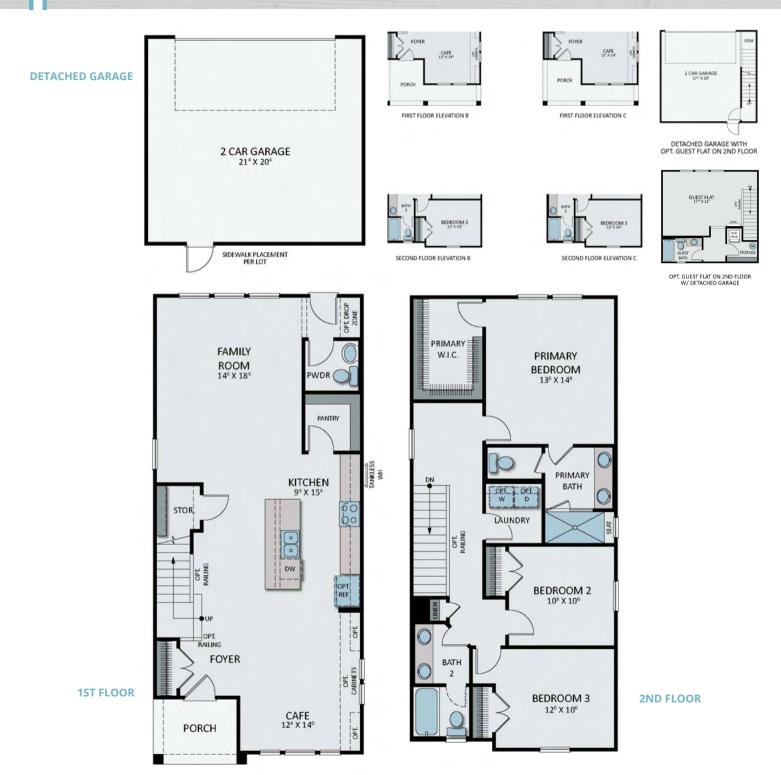

# THE POPPY

## THE POPPY

3 BEDROOM | 2.5 BATH | 1,837 SQ. FT. | 2 STORY

348 AQUA SPRINGS ALLEY | LEANDER, TX 78641 | 512-341-9212 | INFO@BLACKBURNHOMES.COM

#### 348 AQUA SPRINGS ALLEY | LEANDER, TX 78641 | 512-341-9212 | INFO@BLACKBURNHOMES.COM

These floor plans and exterior elevations are artistic renderings used for marketing purposes and are subject to change without notice. Square footages are approximate and renderings might not be to scale. Blueprints supersede marketing materials. Materials such as window colors and door styles could be considered upgrades. Contact sales office for more information on included features. ©Blackburn Homes