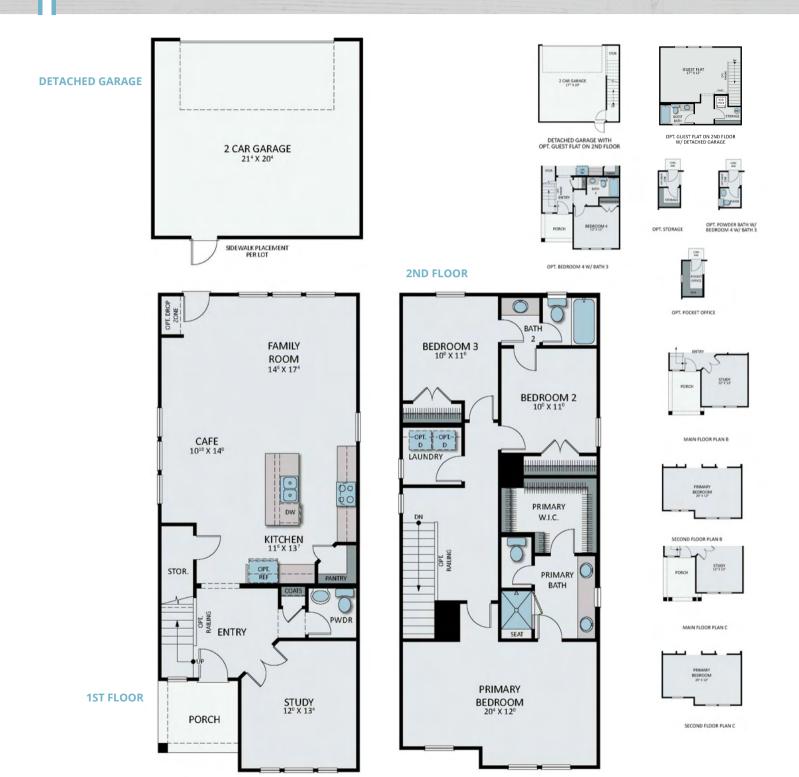

## THE ROSE

## THE ROSE

3 - 4 BEDROOM | 2.5 - 3 BATH | 1,960 SQ. FT. | 2 STORY

348 AQUA SPRINGS ALLEY | LEANDER, TX 78641 | 512-341-9212 | INFO@BLACKBURNHOMES.COM