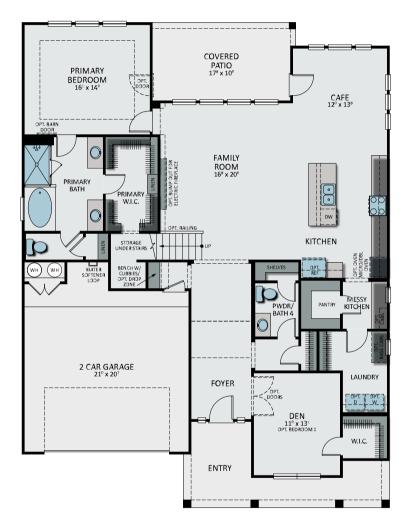

# THE SOPHIA

#### 4-5 BED | 3-4 BATH | 2,988 SQ. FT | 2 STORY

Second Floor

1300 Shelby Lane | Georgetown, TX 78628 | (512) 989-9977 | etaylor@blackburnhomes.com