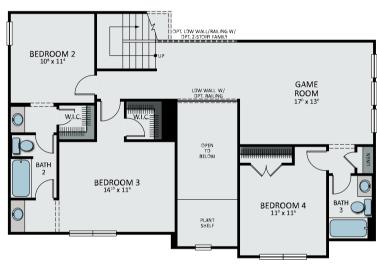

# THE SOPHIA

#### 4-5 BED | 3-4 BATH | 2,988 SQ. FT | 2 STORY

Second Floor

1300 Shelby Lane | Georgetown, TX 78628 | (512) 989-9977 | etaylor@blackburnhomes.com